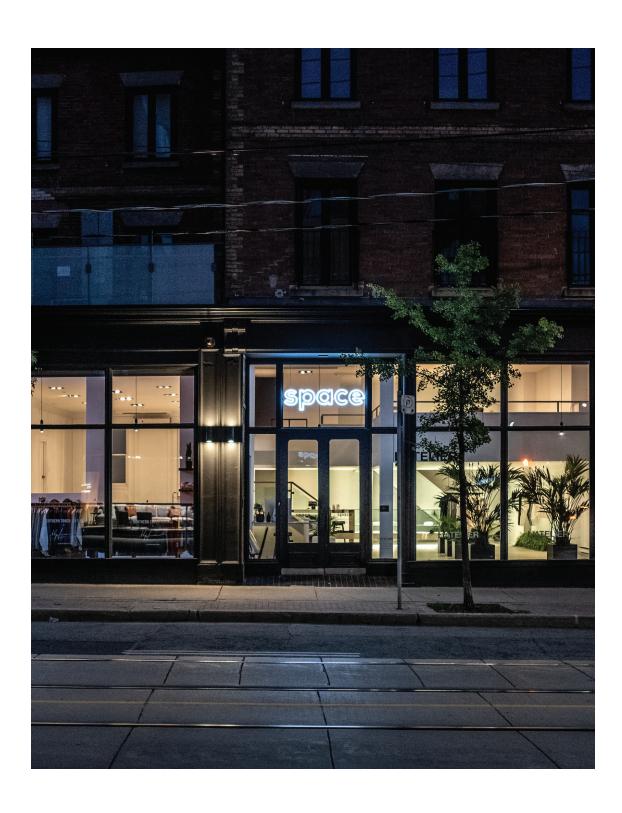

#### SPACE ON KING

SPACE On King is located in the middle of the iconic Design District in Toronto and celebrates social or corporate gatherings for any occasion with 4,000 sqft. of restored event space, extending itself with a 1,200 sqft. lower level for production needs, catering and storage.