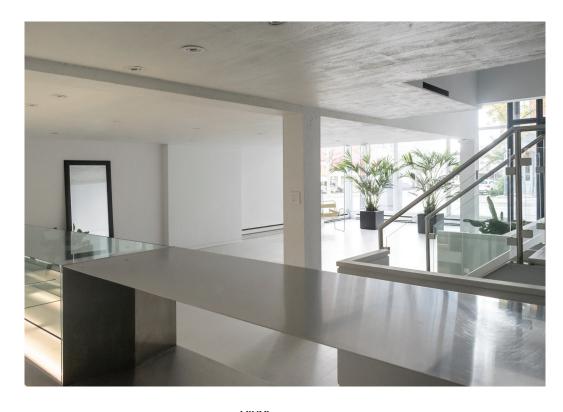

#### SPACE ON KING

SPACE On King is located in the middle of the iconic Design District in Toronto and celebrates social or corporate gatherings for any occasion with 4,000 sqft. of restored event space, extending itself with a 1,200 sqft. lower level for production needs, catering and storage.

#### **FEATURES**

- · main floor 2,800 sqft.
- inventory storage on lower level
- multiple service entrances
- multi-level design
- floor-to-ceiling south facing windows
- · built-in feature bar
- 14 ft focal feature archway
- · built-in floating glass bar
- weekly cleaning & janitorial services
- restrooms