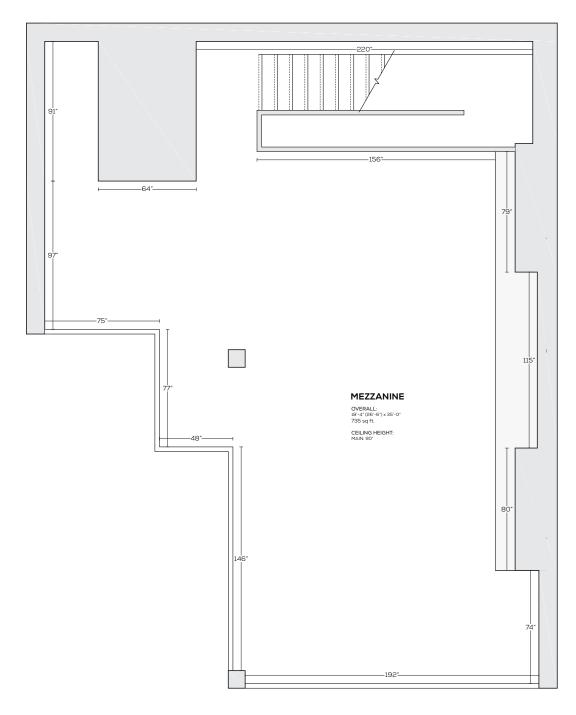

#### SPACE ON KING

SPACE On King is located in the middle of the iconic Design District in Toronto and celebrates social or corporate gatherings for any occasion with 4,000 sqft. of restored event space, extending itself with a 1,200 sqft. lower level for production needs, catering and storage.

#### **FEATURES**

- · main floor 2,800 sqft.
- inventory storage on lower level
- multiple service entrances
- multi-level design
- floor-to-ceiling south facing windows
- · built-in feature bar
- 14 ft focal feature archway
- · built-in floating glass bar
- weekly cleaning & janitorial services
- restrooms