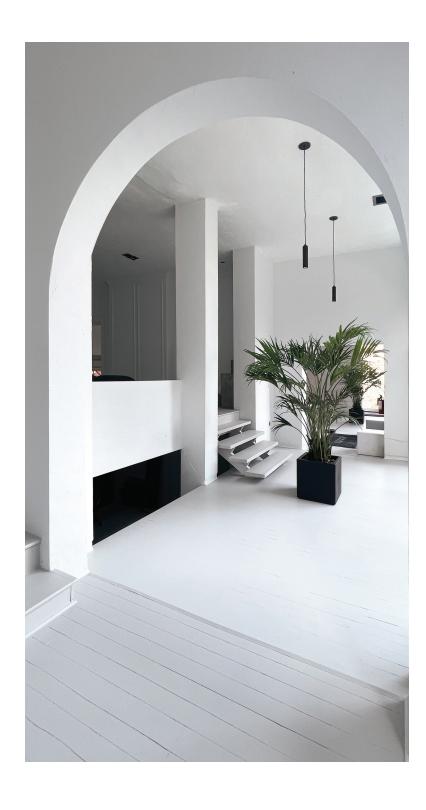

#### SPACE ON KING

SPACE On King is located in the middle of the iconic Design District in Toronto and celebrates social or corporate gatherings for any occasion with 4,000 sqft. of restored event space, extending itself with a 1,200 sqft. lower level for production needs, catering and storage.

#### **FEATURES**

- · main floor 2,800 sqft.
- inventory storage on lower level
- multiple service entrances
- multi-level design
- floor-to-ceiling south facing windows
- · built-in feature bar
- 14 ft focal feature archway
- · built-in floating glass bar
- weekly cleaning & janitorial services
- restrooms