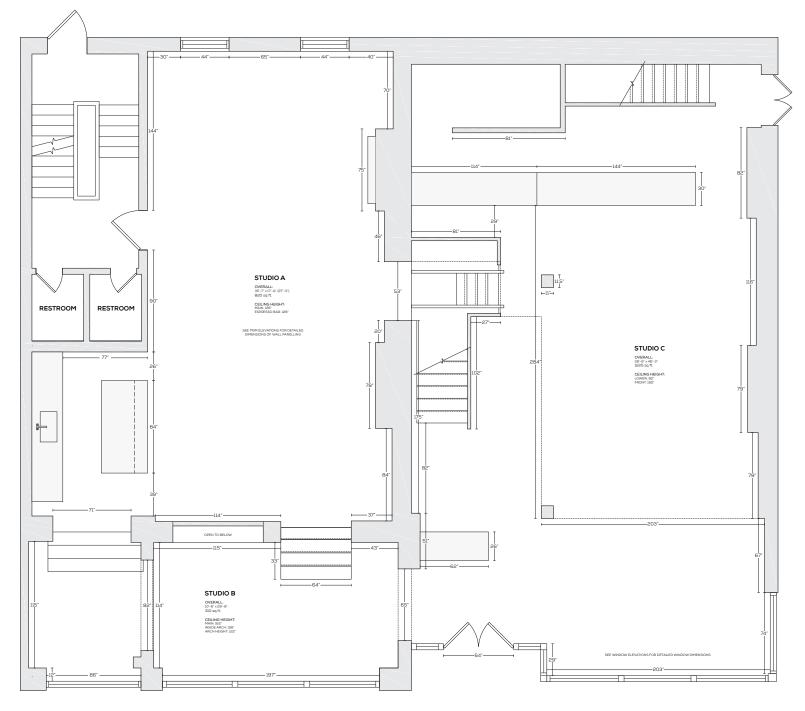

#### SPACE ON KING

SPACE On King is located in the middle of the iconic Design District in Toronto and celebrates social or corporate gatherings for any occasion with 4,000 sqft. of restored event space, extending itself with a 1,200 sqft. lower level for production needs, catering and storage.

#### **FEATURES**

- · main floor 2,800 sqft.
- inventory storage on lower level
- multiple service entrances
- multi-level design
- floor-to-ceiling south facing windows
- · built-in feature bar
- 14 ft focal feature archway
- · built-in floating glass bar
- weekly cleaning & janitorial services
- restrooms

#### CAPACITY

cocktail style - up to 150-200 guests sit down dinner - up to 64 guests