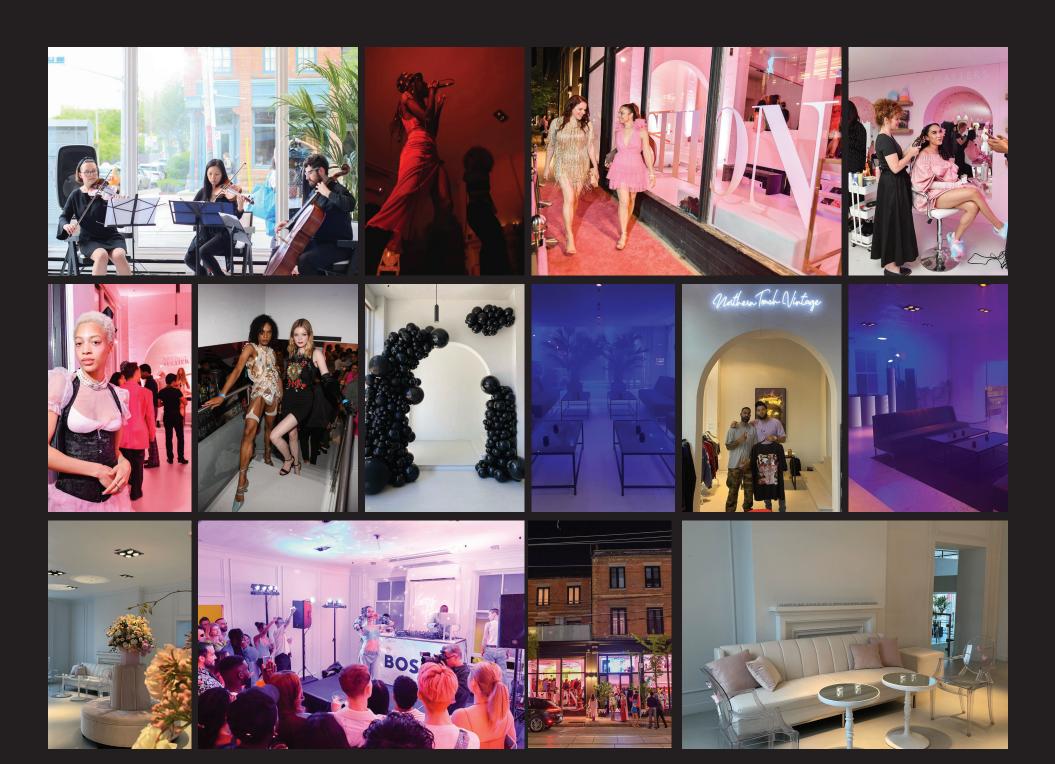

what we do

## HERE AT SPACE

#### SPACE ON KING

SPACE On King is located in the middle of the iconic Design District in Toronto and celebrates social or corporate gatherings for any occasion with 4,000 sqft. of restored event space, extending itself with a 1,200 sqft. lower level for production needs, catering and storage.

We are here to make your next event effortless, with our dedicated designers, event coordinators, preferred caterers and more. Need invitations or custom stationery for your event? Our in-house graphic designer will create and print for your occasion!