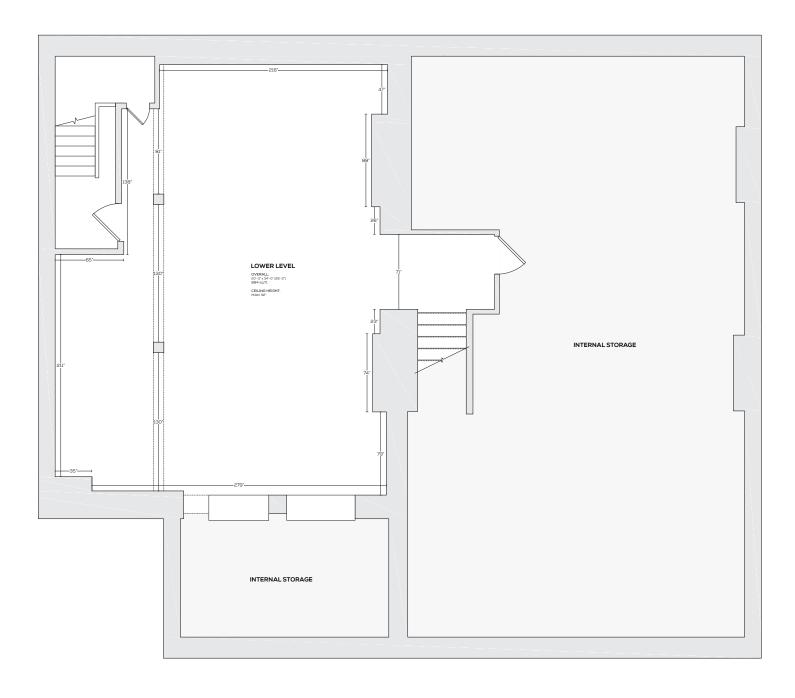

#### SPACE ON KING

SPACE On King is located in the middle of the iconic Design District in Toronto and celebrates social or corporate gatherings for any occasion with 4,000 sqft. of restored event space, extending itself with a 1,200 sqft. lower level for production needs, catering and storage.

#### **FEATURES**

- · main floor 2,800 sqft.
- inventory storage on lower level
- multiple service entrances
- multi-level design
- floor-to-ceiling south facing windows
- · built-in feature bar
- 14 ft focal feature archway
- · built-in floating glass bar
- weekly cleaning & janitorial services
- restrooms