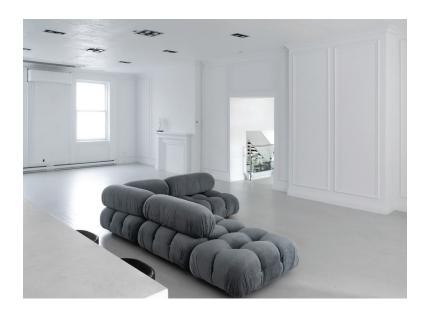

#### SPACE ON KING

SPACE On King is located in the middle of the iconic Design District in Toronto and celebrates social or corporate gatherings for any occasion with 4,000 sqft. of restored event space, extending itself with a 1,200 sqft. lower level for production needs, catering and storage.

#### **FEATURES**

- · main floor 2,800 sqft.
- inventory storage on lower level
- multiple service entrances
- multi-level design
- floor-to-ceiling south facing windows
- · built-in feature bar
- 14 ft focal feature archway
- · built-in floating glass bar
- weekly cleaning & janitorial services
- restrooms